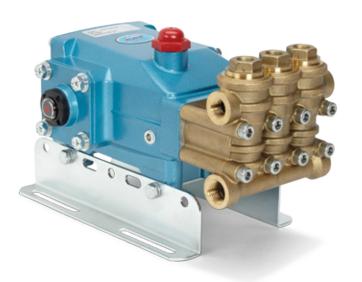

## MODEL 5CP4120CSS PLUNGER PUMP

### 4.5 GPM – 4,000 PSI 17 LPM – 275 BAR

# Designed for the most demanding pressure wash applications

Cat Pumps 5CP series plunger pumps have set the industry standard for long lasting pressure washer pumps. Working with customers and equipment manufacturers on new application demands, the model 5CP4120CSS has expanded the 5CP series to include pressures to 4,000 psi, all while maintaining the life you can expect from Cat Pumps.

#### Features

- High and low pressure seals are completely lubricated and cooled, greatly increasing pump life
- $\cdot\,$  Side and rear oil gauge for easy maintenance
- · Flexible Drive options
  - Electric Motor
    - · Belt with standard pulley or clutch
    - · Direct Drive with Bell housing and flex coupler
  - Gas or Diesel Engine
    - $\cdot\,$  Belt with standard pulley or clutch
    - · Gearbox for 1" engine shaft

#### **Specifications**

|                        | US Measure        | Metric Measure       |
|------------------------|-------------------|----------------------|
| Flow                   | 4.5 gpm           | 17.0 lpm             |
| Pressure               | 4000 psi          | 275 bar              |
| RPM                    | 1750              | 1750                 |
| Inlet Pressure Range   | -2.5 – 60 psi     | 2 – 4 bar            |
| Max Liquid Temperature | 160°F             | 71°C                 |
| Inlet Ports (2)        | 1/2" NPTF         | 1/2" NPTF            |
| Discharge Ports (2)    | 3/8" NPTF         | 3/8" NPTF            |
| Weight                 | 19.9 lbs          | 9.0 kg               |
| Dimensions             | 10.6 x 8.9 x 5.7" | 270 x 226.5 x 146 mm |