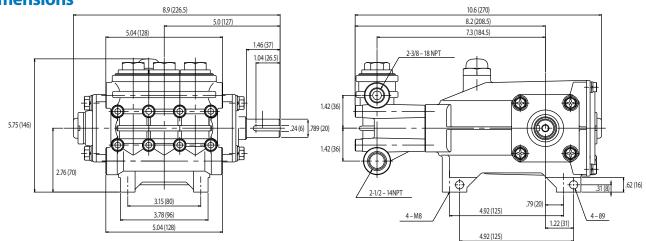

#### **Specifications**

|                        | US Measure        | Metric Measure       |
|------------------------|-------------------|----------------------|
| Flow                   | 4.5 gpm           | 17.0 lpm             |
| Pressure               | 4000 psi          | 275 bar              |
| RPM                    | 1750              | 1750                 |
| Inlet Pressure Range   | -2.5 – 60 psi     | 2 – 4 bar            |
| Max Liquid Temperature | 160°F             | 71°C                 |
| Inlet Ports (2)        | 1/2" NPTF         | 1/2" NPTF            |
| Discharge Ports (2)    | 3/8" NPTF         | 3/8" NPTF            |
| Weight                 | 19.9 lbs          | 9.0 kg               |
| Dimensions             | 10.6 x 8.9 x 5.7" | 270 x 226.5 x 146 mm |

#### **Dimensions**